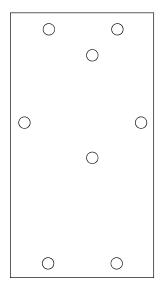

Figure 1 Universal Stadium Mounting Plate

Figure 2
Antenna Mast Bracket Assembly

## **Universal Stadium Mounting Plate and Antenna Mast Bracket Assembly**

Hole alignment will be off center to right side.

Hole alignment will be off center to left side.

U-clamps or lag screws may be used for permanent mounting

Figure 6 Mounting Holes

Vertical Horizontal

Figure 7
Mounting Suggestions

PRINTED IN U.S.A.. Copyright© 1997 by Telex TELEX COMMUNICATIONS, INC. All rights reserved July 1997